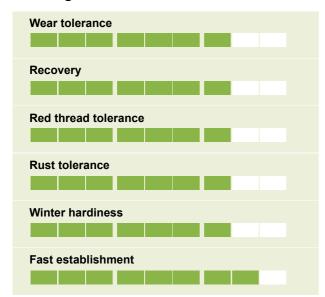

#### **Ratings**

# • 25% Fabian [Tetraploid Perennial Ryegrass]

No. 1 rated 4turf tetraploid ryegrass for significantly improved wear tolerance, shoot density and recovery

STRI Rating 5.9

## • 25% Tetrastar [Tetraploid Perennial Ryegrass]

A recent addition to the 4turf family, demonstrates even denser and finer leaves without compromising stress tolerance

STRI Rating 5.5

#### • 25% Gildara [Perennial Ryegrass]

Combining best in class genetic turf colour with outstanding wear tolerance, shoot density, recovery and disease resistance including Brown Patch

STRI Rating 7.7

### • 25% Columbine [Perennial Ryegrass]

For excellent colour and disease resistance STRI Rating 7.4

**Gro**Max

treated, maximises seedling

development

Purity you can rely on