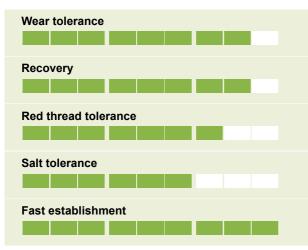

# • 15% Fabian [Tetraploid Perennial Ryegrass]

No. 1 rated 4turf tetraploid ryegrass for

significantly improved wear tolerance, shoot

density and recovery

STRI Rating 5.9

### • 10% Tetragame [Tetraploid Perennial Ryegrass]

4turf tetraploid ryegrass for significantly improved

wear tolerance, shoot density, disease resistance

and recovery

STRI Rating 5.4

• NEW! 25% Fiesta [Perennial Ryegrass]

### • 15% Eurodiamond [Perennial Ryegrass]

Provides high shoot density and rapid recovery

under intensive winter sports wear

STRI Rating 7.6

## • 10% Europitch [Perennial Ryegrass]

No. 1 rated for visual merit under high wear

STRI Rating 7.8

#### • 10% Gildara [Perennial Ryegrass]

Combining best in class genetic turf colour with

outstanding wear tolerance, shoot density, recovery

and disease resistance including Brown Patch

STRI Rating 7.7

The top-ranked all-rounder - shoot density, fine