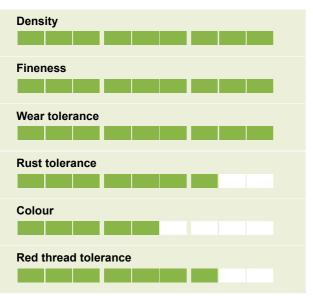

## Ratings

#### Perennial ryegrass

Excellent winter colour and all needed for a perfect lawn variety

- Excellent winter colour
- Slow growth
- Very fine and dense
- Very clean cut

## Outstanding lawn quality

From the Turfgrass Seed ratings ALATHEA shows exceptional performance for Lawn use. It also qualifies for Sport use, ranking amongst the best in the Turfgrass Seeds S1 table.

#### Winter colour - winter sport

The excellent winter colour will be highly appreciated for winter sport games.

#### Finetuned for Ornamental use

With a very clean cut, high density fineness, ALATHEA will make a difference for parks and other areas with focus on visual impression.

Turfgrass Seed 2024 Lawns, Landscaping, Summer Sports and Turf Trials (Mown at 10-15mm)

Resistance Cleanness Shoot **Fineness** Slow Visual Winter to Red Cultivar Mean Density of Leaf Regrowth of Cut Greenness Merit Thread

| Alathea        | 7.6 | 7.7 | 6.8 | 7.7 | 7.4 | 6.2 | 6.8 | 5.6 | 5.3 |
|----------------|-----|-----|-----|-----|-----|-----|-----|-----|-----|
| Mean of<br>all | 7.0 | 6.9 | 6.4 | 7.0 | 6.8 | 5.9 | 6.3 | 5.6 | 5.7 |