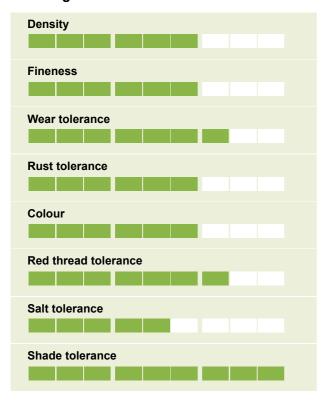

#### **Description**

BERLIOZ 1 is medium-dark coloured with dense and fine leaves, with an above average resistance to rust. It has excellent wear tolerance, recovery and tolerance to red thread.

#### BERLIOZ 1 performance for sport use in three main lists

Scale 1-9, 9=best.

|                       | Holland/Grasgids 2012           | UK-Ringley 2012                    | France-Geves 2012             |
|-----------------------|---------------------------------|------------------------------------|-------------------------------|
|                       | Tionana Orasgias 2012           | Oit Diligioy 2012                  | 1141100 00103 2012            |
| Wear tolerance        | 8                               | 7,3                                | 7,4                           |
| Recovery              | 7,7                             | 6,9                                | -                             |
| Foot rot resistance   | 7,7                             | -                                  | 6,9                           |
| Red thread resistance | 7,2                             | 6,2                                | 7,4                           |
| Rust resistance       | -                               | -                                  | 7,2                           |
| Shoot density         | DLF Seeds and Science Thorn Far | m <sup>7</sup> lnkberrow Worcs WR7 | 4 <b>亿₃</b> 8tel 01386 791102 |