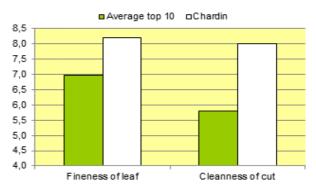

## Wear tol., fineness, rust tol., summer, winter...

Source: Bulletin Gazon Geves 2010