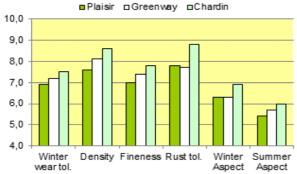

#### Wear tol., fineness, rust tol., summer, winter...

Source: STRI - Turf grass Seed 2011 - table S1