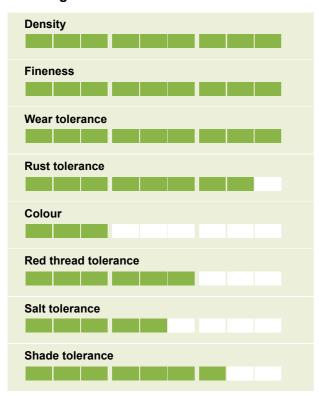

#### **Ratings**

# Combining high visual merit with super wear tolerance.

CHARDIN is ranked as one of the very best varieties of perennial ryegrass in simulated sport management in the STRI trials (UK).

#### **Confirmed results**

The very high wear tolerance, fineness, outstanding winter visual merit and also summer performance are confirmed in official French tests (GEVES 2011).

### Rusts won't disturb the high level visual merit

CHARDIN is ranking number 1 for rust tolerance on the French list!