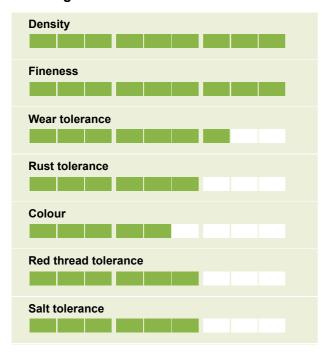

## **Ratings**

Turfgrass Seed 2024 Lawns, Landscaping, Summer Sports and Turf Trials (Mown at 10-15mm)

| Cultivar       | Shoot<br>Density | Fineness<br>of Leaf | Slow<br>Regrowth | Visual<br>Merit | Mean | Resistance<br>to Red<br>Thread | Cleanness<br>of Cut | Winter<br>Greenness | Summer<br>Greenness |
|----------------|------------------|---------------------|------------------|-----------------|------|--------------------------------|---------------------|---------------------|---------------------|
| Chloe          | 7.6              | 7.6                 | 6.1              | 7.7             | 7.2  | 6.3                            | 6.2                 | 5.1                 | 5.4                 |
| Mean of<br>all | 7.0              | 6.9                 | 6.4              | 7.0             | 6.8  | 5.9                            | 6.3                 | 5.6                 | 5.7                 |