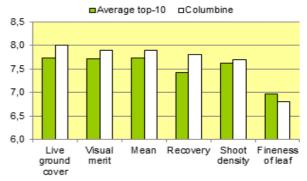

re damage, and still able to maintain a very high live ground cover.

### Salt tolerant repair mix constituent

COLUMBINE is perfect in repair seed mixtures to revive damaged pitches or playgrounds and to upgrade the pitch towards a surface allowing more playing hours. As an extra +, COLUMBINE has high salt tolerance.

# Rough, tough but still fine!

In spite of being dedicated to sports, COLUMBINE is nevertheless, much more fine leaved than 10 year old "ornamental" varieties with very good persistency. A good investment!

## Easy establishment but not for weed!

COLUMBINE is very easy to establish. The high live ground reduces weed invasion – including Poa annua.

#### **COLUMBINE N°1 for wear tolerance**



Source: Grasgids 2011 (NL). Table Sport use

#### **Excellent results on STRI**



STRI Turf grasses 2011 Table S1