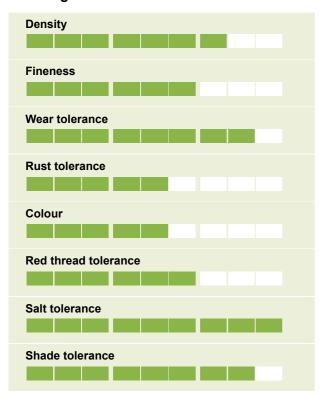

# **COLUMBINE**

Lolium perenne





#### Perennial ryegrass

Dedicated sport type, with salt tolerance

- Top ranked 'Sport' in Holland, Germany and STRI-UK!
- Fast recovery to maintain live ground cover
- Excellent persistency
- Superior salt tolerance

## **Ratings**



# Sport sport sport...

COLUMBINE is tailored to withstand hard wear, recovery with excellent results even after severe damage, and still able to maintain a very high live ground cover.

### Salt tolerant repair mix constituent

COLUMBINE is perfect in repair seed mixtures to revive damaged pitches or playgrounds and to upgrade the pitch towards a surface allowing more playing hours. As an extra +, COLUMBINE has high salt tolerance.

# Rough, tough but still fine!

In spite of being dedicated to sports, COLUMBINE is nevertheless, much more fine leaved than 10 year old "ornamental" varieties with very good persistency. A good investment!

## Easy establishment but not for weed!

COLUMBINE is very easy to establish. The high live ground reduces weed invasion – including Poa annua.

#### **