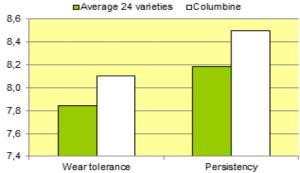

#### **COLUMBINE N°1 for wear tolerance**

Source: Grasgids 2011 (NL). Table Sport use