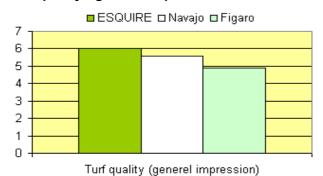

establishment
- Combining density and wear tolerance

#### **Ratings**



#### **Brilliant Future**

ESQUIRE is one of the few varieties needing hardly any promotion. Since we started dispatching of seed for private trials we have had a very high positive feedback. Esquire's "field" performance is highly convincing!

#### **Multi-Resistant**

ESQUIRE resists well to winter damage and is tolerant to the majority of diseases of importance in the European Union and in North America; rusts, leaf spot, red thread and dollar spot.

### **First Out of Starting-Blocs**

ESQUIRE takes off very early in spring with an impressive density. This explains also a very good wear tolerance. This is combined with good summer appearance and leaf fineness above average.

## Turf quality - general impression



Source: NTEP USA, 1-9, 9=best.

#### Top level performance!



Source: NTEP USA, 1-9, 9=best.