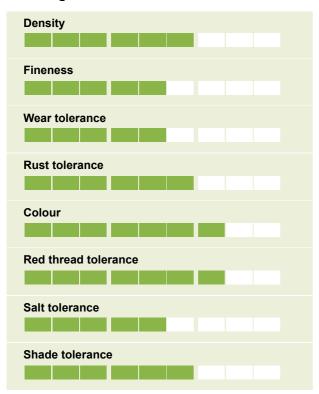

#### **Ratings**

#### **Multi-Resistant**

ESQUIRE resists well to winter damage and is tolerant to the majority of diseases of importance in the European Union and in North America; rusts, leaf spot, red thread and dollar spot.

### **First Out of Starting-Blocs**

ESQUIRE takes off very early in spring with an impressive density. This explains also a very good wear tolerance. This is combined with good summer appearance and leaf fineness above average.