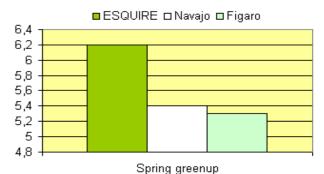

tings**



#### **Brilliant Future**

ESQUIRE is one of the few varieties needing hardly any promotion. Since we started dispatching of seed for private trials we have had a very high positive feedback. Esquire's "field" performance is highly convincing!

#### **Multi-Resistant**

ESQUIRE resists well to winter damage and is tolerant to the majority of diseases of importance in the European Union and in North America; rusts, leaf spot, red thread and dollar spot.

### **First Out of Starting-Blocs**

ESQUIRE takes off very early in spring with an impressive density. This explains also a very good wear tolerance. This is combined with good summer appearance and leaf fineness above average.

## Turf quality - general impression



Source: NTEP USA, 1-9, 9=best.

#### Top level performance!



Source: NTEP USA, 1-9, 9=best.