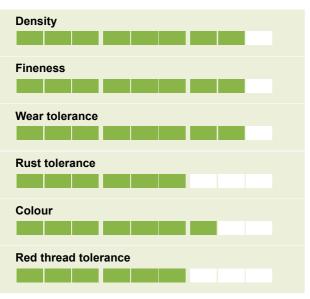

## Perennial ryegrass

- Wear Tolerance
- Fineness Leaves
- Shoot Density
- Live Ground Cover

## Ratings

GILDARA has been specifically selected from the best breeding material for winter sports pitches

It produces a very dense sward with excellent wear tolerance to provide season long ground cover This combined with its very fine leaves give the variety and excellent overall appearance

GILDARA - Although selected for winter sports is also, a top rated variety for lawns and turf where its fine leaves and shoot density combine to produce a beatiful hard wearing lawn

| Turfgrass Seed 2024<br>Lawns, Landscaping, Summer Sports and Turf Trials (Mown at 10-15mm) |                  |                     |                  |                 |      |                                |                     |                     |                     |
|--------------------------------------------------------------------------------------------|------------------|---------------------|------------------|-----------------|------|--------------------------------|---------------------|---------------------|---------------------|
| Cultivar                                                                                   | Shoot<br>Density | Fineness<br>of Leaf | Slow<br>Regrowth | Visual<br>Merit | Mean | Resistance<br>to Red<br>Thread | Cleanness<br>of Cut | Winter<br>Greenness | Summer<br>Greenness |
| Gildara                                                                                    | 7.5              | 7.4                 | 5.8              | 7.6             | 7.1  | 4.6                            | 5.3                 | 5.8                 | 6.1                 |
| Mean of<br>all                                                                             | 7.0              | 6.9                 | 6.4              | 7.0             | 6.8  | 5.9                            | 6.3                 | 5.6                 | 5.7                 |
|                                                                                            |                  |                     |                  |                 |      |                                |                     |                     |                     |