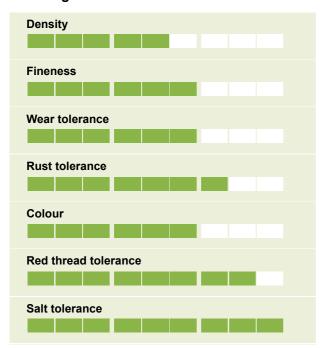

#### **Ratings**

### Magic stress tolerance

TETRAMAGIC has shown improvements for several characteristics during the breeding process, without compromising visual merit.

#### **Wear & Tear improvements**

The wear tolerance expresses itself with a better live ground cover, but also through a much better recovery capacity.