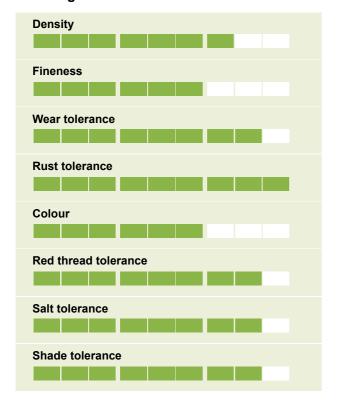

### **Ratings**

# A handful of oustanding perennial ryegrasses

Tetrastar is a recent member of the unique family of 4turf<sup>®</sup> varieties. The promising results and positive feedback from the existing 4turf<sup>®</sup> varieties allows us to set high expectations for Tetrastar that shows even denser and finer leaves without compromising stress tolerance.

## Anti-Stress - secures lawn performance

Whether the stress is linked to climatic extremes or diseases, Tetrastar will contribute to better performance of the seed mixtures.

### Disease tolerance

- + rusts
- + red thread disease
- + Microdochium patch (Fusarium)
- + leaf spot

#### Other common stress factors

- + Sport grounds: Wear and recovery
- + Winter survival/recovery, Performance in heat and drought