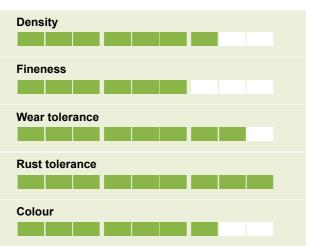

### Ratings

#### Disease tolerance and other stress factors:

- + rusts
  - + red thread disease
  - + Microdochium patch (Fusarium)
  - + leaf spot
  - + wear tolerance & recovery
  - + heat / drought & winter stress