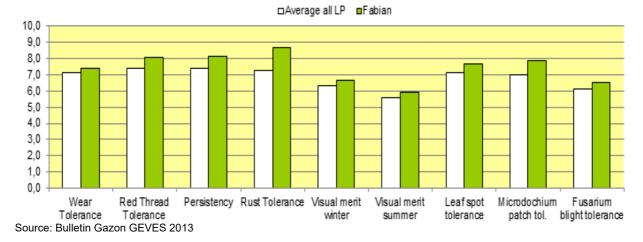

### Performance of FABIAN. Scale 1-9.9 = best

DLF Seeds and Science Thorn Farm Inkberrow Worcs WR7 4LJ tel 01386 791102