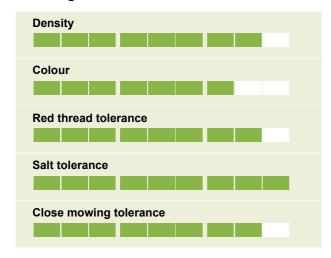

#### **Ratings**

# Score 0.7 higher than the 2nd best for red thread

Differences are rarely so exceptional as for the Siskin red thread score for Lawn use on the STRI list. 0.7 higher than number two is an exceptional progress. It will contribute to visual merit even with very low input. The cutting height of the Lawn trials also indicates a perfect variety for golf fairways.

#### Salt tolerance

Siskin showed higher than average performance in the DLF R&D tests for salt tolerance.