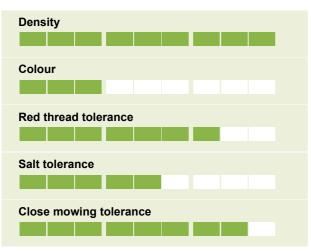

# Density and persistency contributes to weed control

The Dutch data brings ORIONETTE to the top of the list because of a very high density and persistency, one of the best means of keepng weeds down or out.

#### Lawn & close cutting use

ORIONETTE performs for Lawn purpose as well as close mowing management like golf greens.

With the remarkable red thread tolerance, ORIONETTE will perform better than most with low N input.