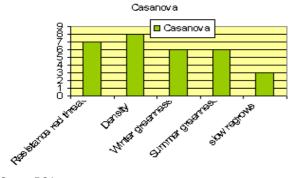

# **Quality of Casanova**

## Casanova

It is a lawn type variety with very good quality especially for all-purpose lawns.

## Dense turf

Casanova creates a very dense turf with a nice and stable middle green appearance all over the year. There is not much difference between the winter and the summer appearance of Casanova. It has quite a good disease resistance against the major lawn diseases.

#### Low growth

Interesting is, that Casanova shows very limited secondary growth after cutting means it helps to lower the cutting frequency.