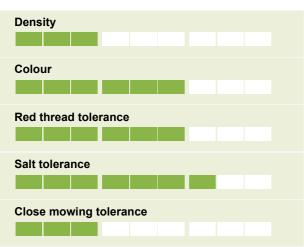

# Ratings

#### **Chewings fescue**

A Gentleman to the lawn

- Very dense
- Slow regrowth
- Good disease resistance
- Nice appearance during winter

## Dense turf

Casanova creates a very dense turf with a nice and stable middle green appearance all over the year. There is not much difference between the winter and the summer appearance of Casanova. It has quite a good disease resistance against the major lawn diseases.

#### Low growth

Interesting is, that Casanova shows very limited secondary growth after cutting means it helps to lower the cutting frequency.