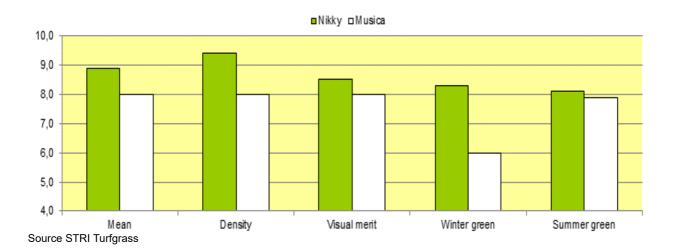

### **Better performance than Musica**

For several years the variety Musica has been the best performing chewings fescue variety on the STRI list under close mowing. This position has now been taken over by Nikky, which is seen as a major achievement.