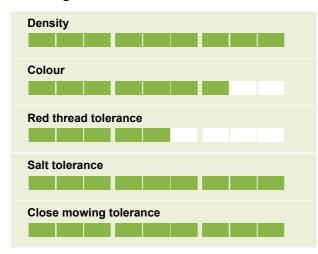

#### **Ratings**

### Very tolerant to close mowing

Nikky performs very well under close cutting (e.g. golf greens). The rating of Nikky is the highest on the STRI turfgrass list for 2011. Furthermore, the variety has a very nice dark green colour during the whole season. This makes the variety the ultimate choice for golf green mixtures.

## **Extreme density**

The extraordinary perfomance under close mowing is reflected in the fact, that the variety also has the higest density on the STRI list under close mowing.