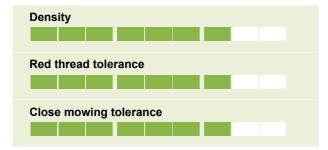

#### **Ratings**

## High disease resistance

Really close mown ARCHIBAL shows a very healthy consistence as it has a high resistance against Red thread.

#### Wanted for mixtures

Not a top performer in terms of shoot density used as lawn variety but if considert as close mown variety ARCHIBAL shows nice and good density. If used in a blend or mixture ARCHIBAL is a fair partner and leaves some room for a companion to create a nice homogeny turf. That makes this variety a favorable mixing partner.