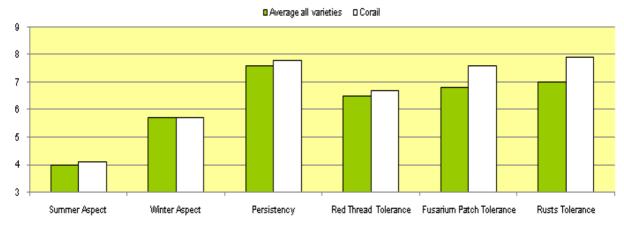

#### Strengths of Corail. Scale 1-9, 9 = better/darker

Source: Bulletin Gazon (France 2008).

#### Colour

The colour of Corail is a little more light green than average, with a healthy attractive appearance.

#### Overall excellent disease tolerance

The good resistance to red thread, fusarium patch and rusts secures visual merit year round.