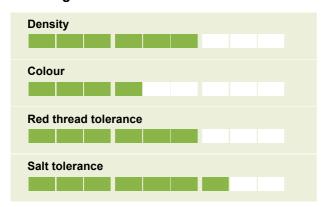

#### **Ratings**

#### Colour

The colour of Corail is a little more light green than average, with a healthy attractive appearance.

#### Overall excellent disease tolerance

The good resistance to red thread, fusarium patch and rusts secures visual merit year round.