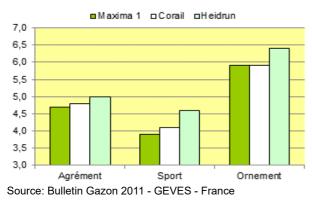

with excellent density

- Very fast establishment!
- Improved traffic tolerance
- Very high shoot density
- Above average salt tolerance

### Easy establishment

Red Fescue in mixtures is often suffering from a slower establishment rate than perennial ryegrass. HEIDRUN performs better and will also perform better in repair/overseeding mixtures.

#### Improved wear tolerance

Strong creeping red fescue has average wear tolerance, but through breeding improved performance is observed with HEIDRUN. Appreciated on playgrounds!

### Very high shoot density

Red fescue is fine and dense - nevertheless we added a little more density. Few chances for any weed to find room...

#### Higher salt tolerace

In our salt tolerance trials HEIDRUN has shown performance above the average for the species.



### Echelle 1-9, 9 = meilleur





Source: Bulletin Gazon 2011 - GEVES - France