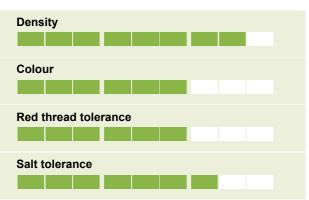

## Ratings

## Strong creeping red fescue

Fast establishing with excellent density

- Very fast establishment!
- Improved traffic tolerance
- Very high shoot density
- Above average salt tolerance

### Very high shoot density

Red fescue is fine and dense - nevertheless we added a little more density. Few chances for any weed to find room...

#### Higher salt tolerace

In our salt tolerance trials HEIDRUN has shown performance above the average for the species.