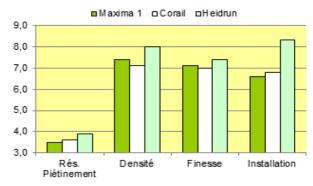

t establishment!
- Improved traffic tolerance
- Very high shoot density
- Above average salt tolerance

### Easy establishment

Red Fescue in mixtures is often suffering from a slower establishment rate than perennial ryegrass. HEIDRUN performs better and will also perform better in repair/overseeding mixtures.

#### Improved wear tolerance

Strong creeping red fescue has average wear tolerance, but through breeding improved performance is observed with HEIDRUN. Appreciated on playgrounds!

### Very high shoot density

Red fescue is fine and dense - nevertheless we added a little more density. Few chances for any weed to find room...

#### Higher salt tolerace

In our salt tolerance trials HEIDRUN has shown performance above the average for the species.



### Echelle 1-9, 9 = meilleur





Source: Bulletin Gazon 2011 - GEVES - France