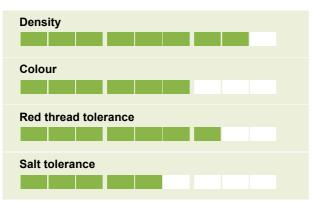

### Ratings

#### Strong creeping red fescue

The most impressive strong creeping red fescue you will find

- Outstanding shoot density
- Outstanding visual merit
- Highest resistance to Red thread
- Salt tolerant
- Fantastic summer and winter colour

# Fantastic combination of strong establishment and quality

Strong creeping red fescue is the fastest establishing type of red fescue. But they lack the density of chewings and slenders.

Looking at ROSSINANTE you believe you are looking at one of the chewings or slenders! We have never seen such an amazing density of a strong creeper before. This has taken ROSSINANTE to the very top of the STRI list in the UK and the RSM list in Germany.

#### Prepared for low input

Low input means, among other things, lower application of nitrogen, which again often means more red thread disease. ROSSINANTE is with the score 5.9 top of the STRI list for resistance to red thread.