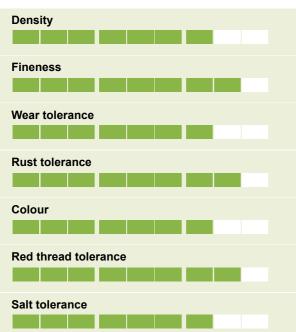

# Ratings

#### Kentucky bluegrass

Very slow growing disease resistant beautiful lawngrass

- Slow regrowth
- Fine leaves
- Red thread tolerance
- Medium green colour

### Slow regrowth

Yvette has a very slow regrowth enabling a nice appearance for longer time and reduced maintenance.

### Very good resistance to red thread disease

Yvette show very good tolerance to red thread disease. Red thread is particularly present when nitrogen supply is low.

## Fine leaves and good summer appearance

Yvette is amongst the most fine leaved Poa pratensis varieties and can advantageously be part of most mixtures for prestigious lawns. Yvette has better summer appearance than most other Poa pratensis.