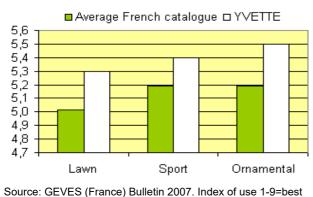

#### Kentucky bluegrass

Very slow growing disease resistant beautiful lawngrass

- Slow regrowth
- Fine leaves
- Red thread tolerance
- Medium green colour

### Slow regrowth

Yvette has a very slow regrowth enabling a nice appearance for longer time and reduced maintenance.

### Very good resistance to red thread disease

Yvette show very good tolerance to red thread disease. Red thread is particularly present when nitrogen supply is low.

## Fine leaves and good summer appearance

Yvette is amongst the most fine leaved Poa pratensis varieties and can advantageously be part of most mixtures for prestigious lawns. Yvette has better summer appearance than most other Poa pratensis.

# Ratings



### Compared to 13 var. of French catalogue



### **Regrowth and disease resistance**



Source: STRI Turfgrass Seed 2007. High score = best