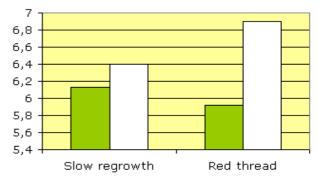

### **Regrowth and disease resistance**

Source: STRI Turfgrass Seed 2007. High score = best