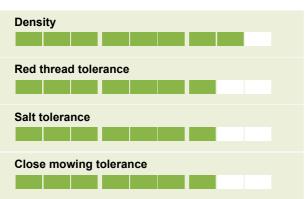

### Hard fescue

Top-ranked on the STRI list for Lawn

- Extremely dense turf
- Very high red thread resistance
- Adapted to low input
- Medium dark colour

## Perfect for low input

CRYSTAL shows very high tolerance to red thread, the disease to fear when nitrogen fertilisation is nil or reduced. With limited wear and occasional drought and heat, hard fescue is one of the best possible species to choose

### Esthetics at maximum level

With an irrestible green colour, fine leaves and extreme density, the lawn resulting from CRYSTAL is very beautiful.