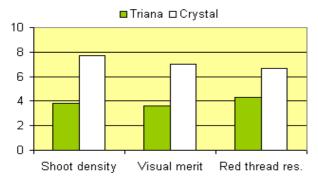

# **CRYSTAL** Festuca trachyphylla





## Ratings



### Hard fescue

Top-ranked on the STRI list for Lawn

- Extremely dense turf
- Very high red thread resistance
- Adapted to low input
- Medium dark colour

## Perfect for low input

CRYSTAL shows very high tolerance to red thread, the disease to fear when nitrogen fertilisation is nil or reduced. With limited wear and occasional drought and heat, hard fescue is one of the best possible species to choose

### Esthetics at maximum level

With an irrestible green colour, fine leaves and extreme density, the lawn resulting from CRYSTAL is very beautiful.

# Crystal compared to Triana



Source: STRI