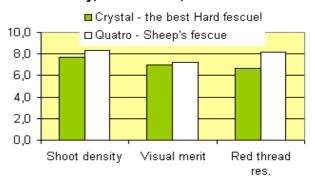

# Ranks number ONE in France and STRI Bingley

In the chart below QUATRO is compared to the highest ranked hard fescue on the STRI-list, Crystal! Also on the French list, with more than 10 varieties, QUATRO is at the very top. Are we close to perfection?

### Shoot density, visual merit, red thr. resist.

STRI - Turfgrass Seed 2007. High score is best