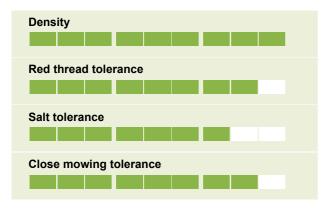

#### Index of use

## Source: Bul. Gazon 2007 (France)- 1 to 9, 9=best

### Shoot density, visual merit, red thr. resist.

STRI - Turfgrass Seed 2007. High score is best