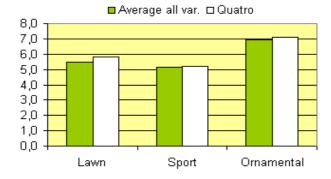

# QUATRO







#### Sheep's fescue

High quality Sheep's Fescue with wide recommendation

- High disease resistance
- Excellent winter appearance
- Best visual merit
- Improved wear tolerance

#### **Ratings**



#### Best visual merit

QUATRO adds up a long list of favourable characters to produce a lawn with outstanding visual merit.

#### Winter appearance

QUATRO is hard to beat at any time of year, but during winter it sets distance to all competitors with an incredible beautiful look

# Ranks number ONE in France and STRI Bingley

In the chart below QUATRO is compared to the highest ranked hard fescue on the STRI-list, Crystal! Also on the French list, with more than 10 varieties, QUATRO is at the very top. Are we close to perfection?

#### Index of use



## Source: Bul. Gazon 2007 (France)- 1 to 9, 9=best

### Shoot density, visual merit, red thr. resist.



STRI - Turfgrass Seed 2007. High score is best